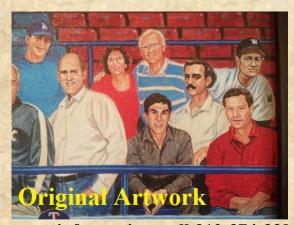

Full Size Framed <u>Canvas</u> Gicle'e including facsimile signatures, <u>with YOUR</u>

<u>PORTRAIT HAND PAINTED ANYWHERE IN THE CROWD by</u>

<u>Original Artist, Ron Lewis</u> - \$1,250

For more information, call 312-374-3394 or Email: info@JewishBaseballPlayer.com www.JewishBaseballPlayer.com