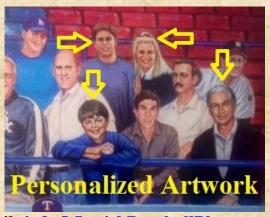

Full Size Framed <u>Canvas</u> Gicle'e including facsimile signatures, <u>with YOUR</u>

<u>PORTRAIT HAND PAINTED ANYWHERE IN THE CROWD by</u>

<u>Original Artist, Ron Lewis</u> - \$1,250

For more information, call 312-374-3394 or Email: info@JewishBaseballPlayer.com www.JewishBaseballPlayer.com