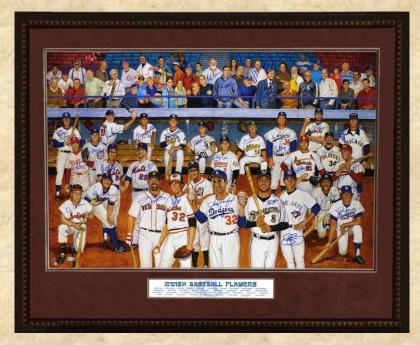

## Jewish Baseball Player Artwork Giclee Pricelist

- 1) This 20" x 30" sized down replica of the Artwork includes 37 facsimile signatures. Looks similar to the original, but for those with limited space, it is best option. (Framed Dimensions 30" x 37") \$495 (cost includes shipping)
- 2) This is an exact replica of the original artwork in it full 24" x 36" size, and includes 37 facsimile signatures. If you have the wall space, this is the one to order today. (Framed Dimensions 36" x 44") \$600 (cost includes shipping)