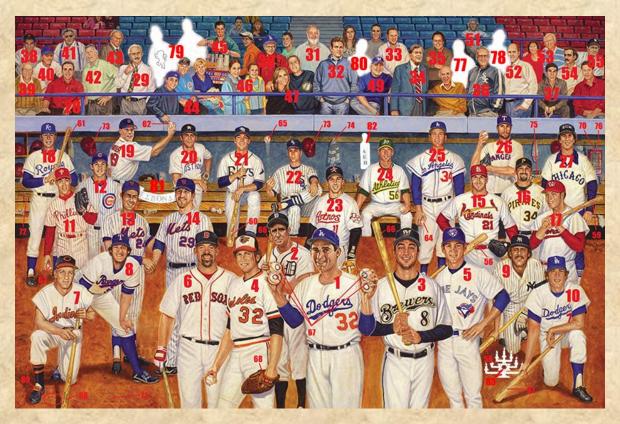

### **Players**

- 1 Sandy Koufax 2 Hank Greenberg 3 Ryan Braun 4 Steve Stone 5 Shawn Green 6 Kevin Youkilis 7 Al Rosen 8 Ian Kinsler 9 Ron Blomberg
- 10 Steve Yeager 11 Ruben Amaro Jr. 12 Adam Greenberg 13 Art Shamsky 14 Ike Davis 15 Jason Marquis 16 John Grabow 17 Mike Epstein
- 18 Richie Scheinblum 19 Gabe Kapler 20 Norm Miller 21 Sam Fuld 22 Joe Horlen 23 Brad Ausmus 24 Craig Breslow 25 Norm Sherry
- 26 Scott Feldman 27 Ross Baumgarten

# Living Baseball Executives/Personalities In the Crowd (Left to Right)

28 Derrick Hall 29 Marvin Miller (\*April 14, 1917 - November 27, 2012) 30 Larry King 31 Rob Reiner 32 Theo Epstein 33 Charley Steiner 34 Bud Selig 35 Billy Crystal 36 Jerry Reinsdorf 37 Michael Weiner (\*December 21, 1961 – November 21, 2013)

## Other Significant Figures In The Crowd (Left to Right)

38 Giants Player Sid Gordon 39 Steve Stone's Dad 40 Boston Player Moe Berg 41 Sportswriter Jerome Holtzman 42 Shawn Green's Dad 43 Steve Yeager's Father In Law 44 Project Creator Greg Harris' Son Sam and Parents 45 Doug Davis MLB Pitcher 46 Greg Harris' Daughters Jamie And Charli 47 Greg Harris and Wife Julie 49 Ryan Braun's Dad 51 Artist Ron Lewis 52 Kevin Youkilis' Dad 53 Greg Harris' In Laws 54 First Jewish Player Lipman Pike 55 Washington Player Buddy Myer

#### Names Inscribed on Bats and Baseballs

56 Andy Cohen 57 Phil Weintraub 58 Elliott Maddox 59 Ken Holtzman 60 Jimmy Reese 61 Goody Rosen 62 Cal Abrams 63 Barney Pelty 64 Larry Sherry 65 Erskine Mayer 66 MVP Years are noted on the bats of Ryan Braun Al Rosen and Hank Greenberg 67 3 Cy Young Awards and the 1 MVP Award are noted on the baseballs held by Sandy Koufax 68 The Cy Young Award is noted on Steve Stone's glove 69 The MLB Hologram & Certificate of Authentication individually numbered and placed on every lithograph 70 All Time Greatest Jewish Lineup Card • SS Lou Boudreau • CF Shawn Green • LF Ryan Braun • 1B Hank Greenberg • 3B Al Rosen • RF Sid Gordon • 2B Buddy Myer • C Harry Danning • P Sandy Koufax

#### **Jewish Symbols in the Artwork**

71 Jewish Star Drawn in the Dirt 72 Chai 73 Jewish Star on two Helmets 74 Tallis 75 Box of Matzah 76 Flag of Israel

# **AEPi additions to the Artwork**

77 Gene Wilder 78 Charles Moskowitz 79 Simon and Garfunkel (With Lion) 80 Mark Zuckerburg 81 Esponda 82 Paddle 83 Candelabra

To Purchase www.Jewish Baseball Player.com – 847-924-6140